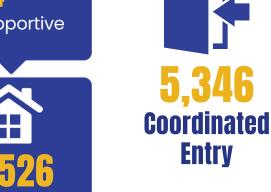

#### **Annual Total HMIS Data**

| FY 23/24 HMIS Total |
|---------------------|
| 214                 |
| 743                 |
| 4,800               |
| 30                  |

| FY 23/24 HMIS Total |  |
|---------------------|--|
| 3                   |  |
| 931                 |  |
| 48                  |  |
| 340                 |  |
| 331                 |  |
| 181                 |  |
| 0                   |  |

| FY 23/24 HMIS Total |
|---------------------|
| 263                 |
| 393                 |
| 141                 |
| 94                  |
| 141                 |

| FY 23/24 HMIS Total |
|---------------------|
| 216                 |
| 285                 |
| 225                 |
| 988                 |
| 24                  |
| 1,840               |
| 96                  |
| 398                 |
| 928                 |
| 57                  |
| 306                 |

| FY 23/24 HMIS Total |  |  |
|---------------------|--|--|
| 294                 |  |  |
| 175                 |  |  |
| 24                  |  |  |
| 1,700               |  |  |
| 953                 |  |  |
| 627                 |  |  |
| 35                  |  |  |
|                     |  |  |