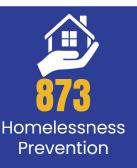

#### **Annual Total HMIS Data**

| FY 23/24 HMIS Total |
|---------------------|
| 214                 |
| 743                 |
| 4,800               |
| 30                  |

| FY 23/24 HMIS Total |  |
|---------------------|--|
| 3                   |  |
| 931                 |  |
| 48                  |  |
| 340                 |  |
| 331                 |  |
| 181                 |  |
| 0                   |  |

| FY 23/24 HMIS Total |
|---------------------|
| 263                 |
| 393                 |
| 141                 |
| 94                  |
| 141                 |

| FY 23/24 HMIS Total |
|---------------------|
| 216                 |
| 285                 |
| 225                 |
| 988                 |
| 24                  |
| 1,840               |
| 96                  |
| 398                 |
| 928                 |
| 57                  |
| 306                 |

| FY 23/24 HMIS Total |  |  |
|---------------------|--|--|
| 294                 |  |  |
| 175                 |  |  |
| 24                  |  |  |
| 1,700               |  |  |
| 953                 |  |  |
| 627                 |  |  |
| 35                  |  |  |
|                     |  |  |