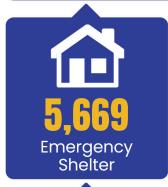

#### **Annual Total HMIS Data**

| FY 23/24 HMIS Total |
|---------------------|
| 214                 |
| 743                 |
| 4,800               |
| 30                  |

| FY 23/24 HMIS Total |  |
|---------------------|--|
| 3                   |  |
| 931                 |  |
| 48                  |  |
| 340                 |  |
| 331                 |  |
| 181                 |  |
| 0                   |  |

| FY 23/24 HMIS Total |
|---------------------|
| 263                 |
| 393                 |
| 141                 |
| 94                  |
| 141                 |

| FY 23/24 HMIS Total |
|---------------------|
| 216                 |
| 285                 |
| 225                 |
| 988                 |
| 24                  |
| 1,840               |
| 96                  |
| 398                 |
| 928                 |
| 57                  |
| 306                 |

| FY 23/24 HMIS Total |  |  |
|---------------------|--|--|
| 294                 |  |  |
| 175                 |  |  |
| 24                  |  |  |
| 1,700               |  |  |
| 953                 |  |  |
| 627                 |  |  |
| 35                  |  |  |
|                     |  |  |