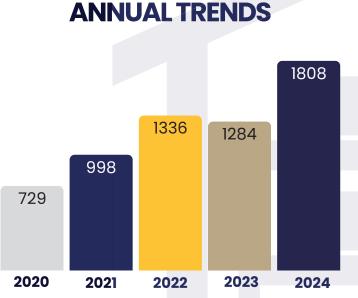

#### **ANNUAL TRENDS**

2022

1,980

#### **SUBPOPULATIONS**

**Age Youth** (18-24)

53

70% Decrease

2020

2,155

2021

2,441

2023

2024

18% Decrease

Seniors (65+)

103

30% Decrease