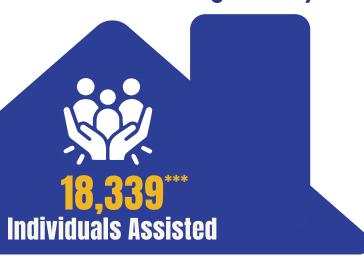

## 2023/2024 Fiscal Year Program Outcomes

Over 80% Maintained Housing Stability After 2 Years

**226** Projects