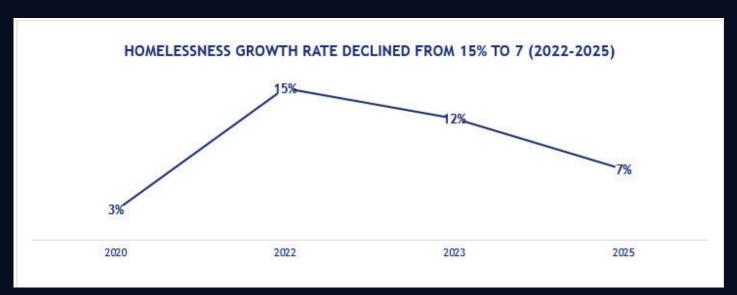

#### **SUBPOPULATIONS**

**Age Youth** (18-24)

53

70% Decrease

2020

2,155

2021

2,441

2023

2024

18% Decrease

Seniors (65+)

103

30% Decrease