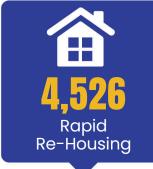

#### **Annual Total HMIS Data**

| FY 23/24 HMIS Total |
|---------------------|
| 214                 |
| 743                 |
| 4,800               |
| 30                  |

| FY 23/24 HMIS Total |  |
|---------------------|--|
| 3                   |  |
| 931                 |  |
| 48                  |  |
| 340                 |  |
| 331                 |  |
| 181                 |  |
| 0                   |  |

| FY 23/24 HMIS Total |
|---------------------|
| 263                 |
| 393                 |
| 141                 |
| 94                  |
| 141                 |

| FY 23/24 HMIS Total |
|---------------------|
| 216                 |
| 285                 |
| 225                 |
| 988                 |
| 24                  |
| 1,840               |
| 96                  |
| 398                 |
| 928                 |
| 57                  |
| 306                 |

| FY 23/24 HMIS Total |  |  |
|---------------------|--|--|
| 294                 |  |  |
| 175                 |  |  |
| 24                  |  |  |
| 1,700               |  |  |
| 953                 |  |  |
| 627                 |  |  |
| 35                  |  |  |
|                     |  |  |