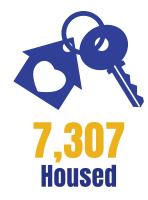

For every 2 people entering homelessness for the first time, 3 individuals were housed and maintained stable housing.

More individuals are sheltered than unsheltered, showing real momentum toward **stability and support**.