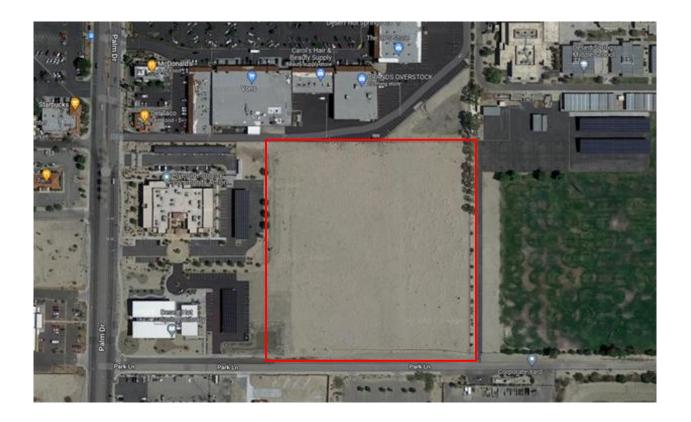

The project site is currently vacant land neighbored by commercial buildings and the County of Riverside Desert Hot Springs Family Resource Center and Desert Hot Springs Library. The site is located in a predominantly urban community. The project site is in close proximity to a Desert Springs Middle school. Desert Hot Springs. Sunline Transit Agency provides service to Desert Hot Springs and other cities via a bus line. There are two stops located within close approximately to the site both located on Palm Drive.

#### 3.1 Site Conditions

- **3.1.1** Area: The parcel is currently one legal lot that will require a parcel map to be recorded for the development of the proposed housing project and is approximately +/- 9.7 acres.
- **3.1.2** Assessor's Parcel Numbers: 656-040-061
- **3.1.3** City or community: The site is located in the city of Desert Hot.
- **3.1.4** Supervisorial District: 4 (V. Manuel Perez)
- **3.1.5** Landowner: The County of Riverside owns the parcels that encompass the Desert Hot Springs Apartments Development Project.
- **3.1.5** Existing Land Use and Zoning: Mixed Use Commercial (MU-C) that allows multifamily development that is consistent with the Residential High (RH) development standards, as described in the City of Desert Hot Springs' General Plan.
- **3.1.6** Existing Use of the Parcels: Vacant parcel.
- **3.1.7** Surrounding Uses: The project site is surrounded by commercial retail, the City of Desert Hot Springs Library, and the County of Riverside Desert Hot Springs Family Resource Center.
- **3.1.8** Topography: The existing lots are in conformance with the surrounding area.
- **3.1.9** Drainage: The existing site is not located in a special flood zone.

#### 3.2 Off-Site Infrastructure

- **3.2.1** The existing infrastructure, street, sewer, potable water, flood control, electrical and communications infrastructure will need to be improved to current County of Riverside standards and any applicable local district, state and federal standards.
- **3.2.2** Access to the project site is provided by Palm Drive and Park Lane.