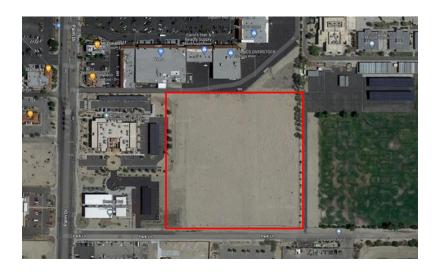

The project site is currently vacant land neighbored by commercial buildings and the County of Riverside Desert Hot Springs Family Resource Center and Desert Hot Springs Library. The site is located in a predominantly urban community. The project site is in close proximity to a Desert Springs Middle school. Desert Hot Springs. Sunline Transit Agency provides service to Desert Hot Springs and other cities via a bus line. There are two stops located within close approximately to the site both located on Palm Drive.

#### 3.1 Site Conditions

- **3.1.1** Area: The parcel is currently one legal lot that will require a parcel map to be recorded for the development of the proposed housing project and is approximately +/- 9.7 acres.
- **3.1.2** Assessor's Parcel Numbers: 656-040-061
- **3.1.3** City or community: The site is located in the city of Desert Hot.
- **3.1.4** Supervisorial District: 4 (V. Manuel Perez)
- **3.1.5** Landowner: The County of Riverside owns the parcels that encompass the Desert Hot Springs Apartments Development Project.
- **3.1.5** Existing Land Use and Zoning: Mixed Use Commercial (MU-C) that allows multifamily development that is consistent with the Residential High (RH) development standards, as described in the City of Desert Hot Springs' General Plan.
- **3.1.6** Existing Use of the Parcels: Vacant parcel.
- **3.1.7** Surrounding Uses: The project site is surrounded by commercial retail, the City of Desert Hot Springs Library, and the County of Riverside Desert Hot Springs Family Resource Center.
- **3.1.8** Topography: The existing lots are in conformance with the surrounding area.
- **3.1.9** Drainage: The existing site is not located in a special flood zone.

#### 3.2 Off-Site Infrastructure

- **3.2.1** The existing infrastructure, street, sewer, potable water, flood control, electrical and communications infrastructure will need to be improved to current County of Riverside standards and any applicable local district, state and federal standards.
- **3.2.2** Access to the project site is provided by Palm Drive and Park Lane.