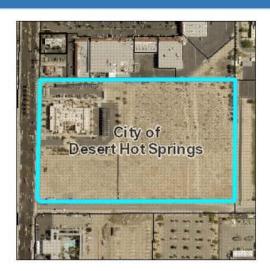

#### 3.1 Site Conditions

- **3.1.1** Area: The parcel is currently one legal lot that will require a parcel map to be recorded for the development of the proposed housing project and is approximately +/- 9.7 acres.
- **3.1.2** Assessor's Parcel Numbers: 656-040-061
- **3.1.3** City or community: The site is located in the city of Desert Hot.
- **3.1.4** Supervisorial District: 4 (V. Manuel Perez)
- **3.1.5** Landowner: The County of Riverside owns the parcels that encompass the Desert Hot Springs Apartments Development Project.
- **3.1.5** Existing Land Use and Zoning: Mixed Use Commercial (MU-C) that allows multifamily development that is consistent with the Residential High (RH) development standards, as described in the City of Desert Hot Springs' General Plan.
- **3.1.6** Existing Use of the Parcels: Vacant parcel.
- **3.1.7** Surrounding Uses: The project site is surrounded by commercial retail, the City of Desert Hot Springs Library, and the County of Riverside Desert Hot Springs Family Resource Center.
- **3.1.8** Topography: The existing lots are in conformance with the surrounding area.
- **3.1.9** Drainage: The existing site is not located in a special flood zone.